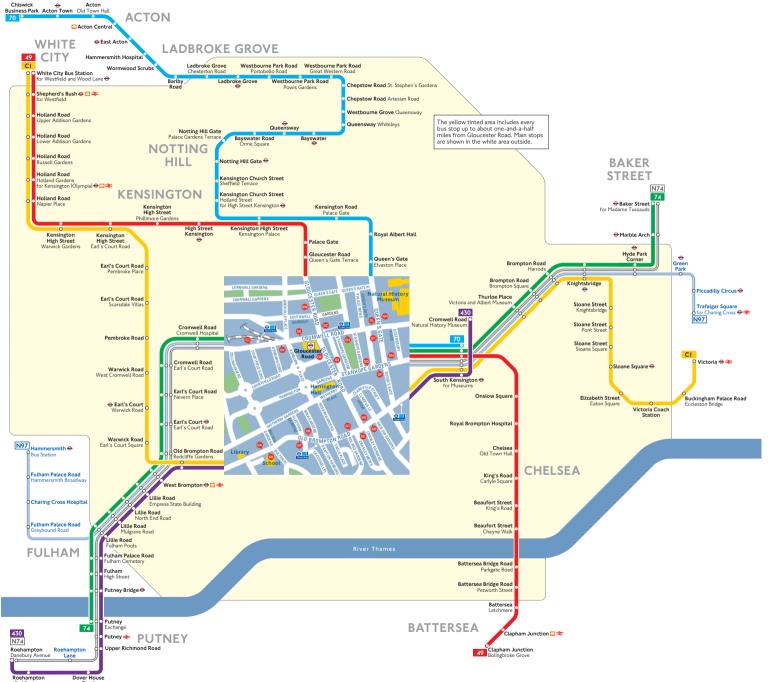

## **Buses from Gloucester Road**

## Route finder

| Bus route | Towards                | Bus stops    |
|-----------|------------------------|--------------|
| 49        | Clapham Junction       | <b>© ©</b>   |
|           | White City             | @ @ @        |
| 70        | Chiswick Business Park | <del></del>  |
|           | South Kensington       | <b>⊚ ⊚</b>   |
| 74        | Baker Street           | @ <b>@</b> @ |
|           | Putney                 | <b>a a a</b> |
| 430       | Roehampton             | @ G G G      |
|           | South Kensington       | GA GB GC GG  |
| CI        | Victoria               | GA GB GC GG  |
|           | White City             | @ G G G      |

## Night buses

| Bus route | Towards          | Bus stops    |
|-----------|------------------|--------------|
| N74       | Baker Street     | @ @ @        |
|           | Roehampton       | <b>a a a</b> |
| N97       | Hammersmith      | <b>@ @ </b>  |
|           | Trafalgar Square | G) G8 G1     |