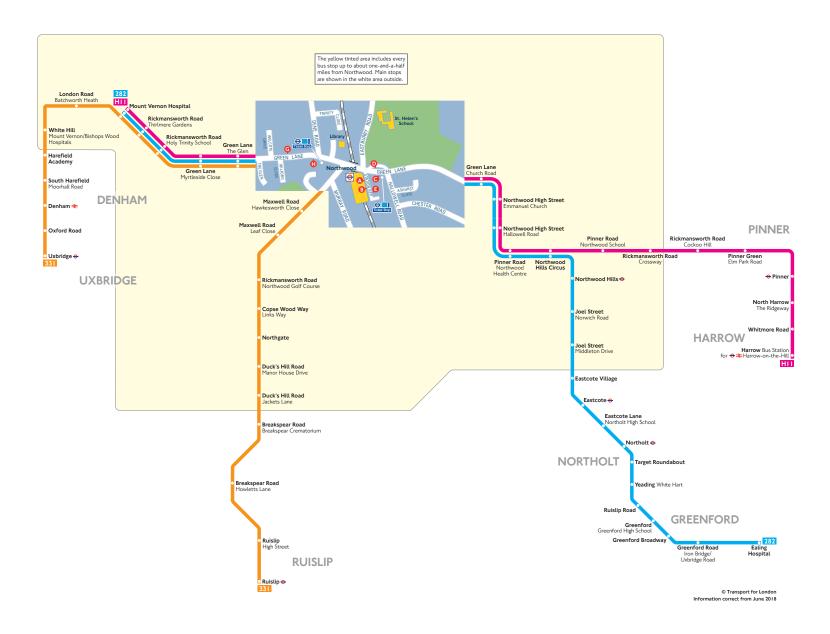

## **Buses from Northwood**

## **Route finder**

| Bus route | Towards               | Bus stops    |
|-----------|-----------------------|--------------|
| 282       | Ealing Hospital       | O O          |
|           | Mount Vernon Hospital | <b>9</b> (1) |
| 331       | Ruislip               | <b>B G</b>   |
|           | Uxbridge              | <b>A (1)</b> |
| HII       | Harrow                | O O          |
|           | Mount Vernon Hospital | <b>9 (1)</b> |

## Key

| 0 | Connections with London Underground |
|---|-------------------------------------|
| ₹ | Connections with National Rail      |