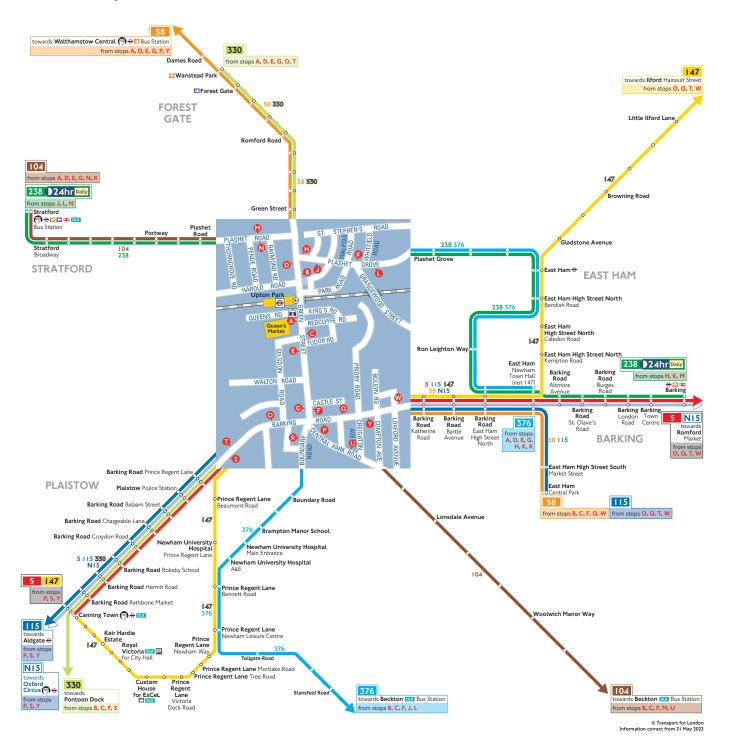

## **Buses from Upton Park**

## How to use this map

- Find your destination on the map
- See the coloured lines on the map for the bus routes that go to your destination
- Check the map (at the end of each coloured line) for the bus stops to catch your bus from
- Use the central map to find the nearest bus stop for your route
- Look for the bus stop letters at the top of the stop (see example for stop A to the right)

## Key

| 0                          | Connections with London Underground          |
|----------------------------|----------------------------------------------|
| 0                          | Connections with London Overground           |
| Ð                          | Connections with Elizabeth line              |
| ₹                          | Connections with National Rail               |
| DLR                        | Connections with DLR                         |
| -                          | Connections with river boats                 |
| <b>4</b>                   | Connections with London Cable Car            |
| i i                        | Taxi rank                                    |
| ( <sup>9</sup> ) \varTheta | Tube station with 24-hour service Friday and |
|                            | Saturday nights                              |