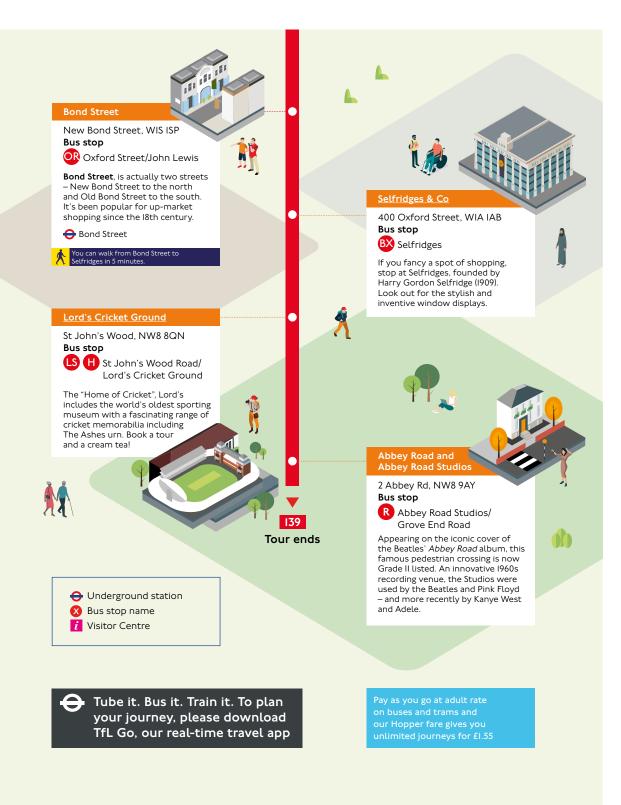

us stop

Lancaster Place



Somerset House is home to the Courtauld Gallery which has an important collection of Old Master and Impressionist paintings, as well as changing temporary exhibitions.





#### Trafalgar Square

WC2N 5DN

#### Bus stop

Charing Cross Station



Trafalgar Square

Trafalgar Square commemorates the Battle of Trafalgar, a British naval victory in the Napoleonic Wars. Pop in to The National Gallery and check out their '30 must see list'.

Traflagar Square, Charring Cross, Embankment





# **Hamleys Toy Store**

188-196 Regent Street, WIB 5BT Bus stop



Beak Street/ Hamleys Toy Store

Hamleys is the oldest and largest toy store in the world. Founded by William Hamley in 1760, the shop has more than 50,000 toys on sale and has around 5 million visitors a year.







**MAYOR OF LONDON**