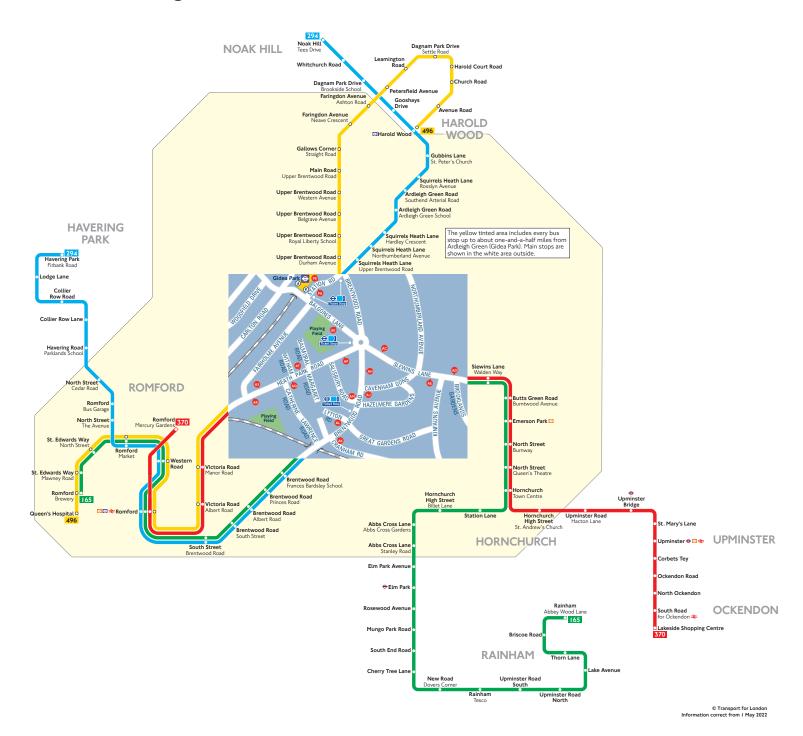

# Buses from Ardleigh Green (Gidea Park)

### Route finder

| Bus route | Towards                  | Bus stops   |
|-----------|--------------------------|-------------|
| 165       | Rainham Abbey Wood Lane  | AG AD AL AM |
|           | Romford                  | AE AH AJ AK |
| 294       | Havering Park            | AH AJ AS PA |
|           | Noak Hill                | AL AM AV PB |
| 370       | Lakeside Shopping Centre | AO AD AS AT |
|           | Romford                  | AE AP AO AR |
| 496       | Harold Wood              | AS AT AV 68 |
|           | Romford Queen's Hospital | AP AO AR PA |

#### Other buses

| Bus route | Towards              | Bus stops            |
|-----------|----------------------|----------------------|
| 649 Sch   | Campion School       | AC AD AS AT<br>AV PB |
|           | Romford              | AE AP AO AR<br>AV PB |
| 650 Sch   | Emerson Park Academy | AC AD AS AT<br>AV PB |
|           | Romford              | AE AP AO AR<br>AV PB |
| 674 Sch   | Harold Hill          | AL AM AV             |
|           | Romford              | AH AJ AS             |