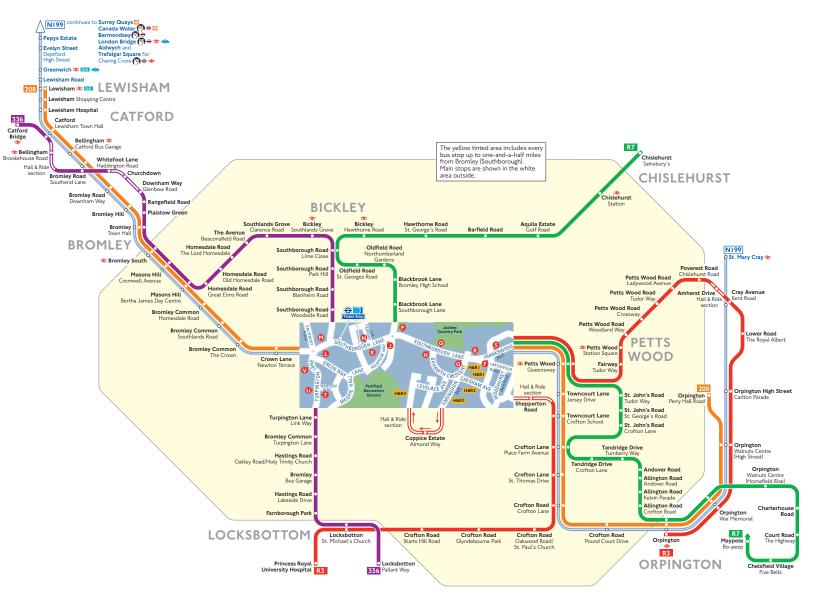

# Buses from Bromley (Southborough)

# **Route finder**

| Bus route | Towards                               | Bus stops     |
|-----------|---------------------------------------|---------------|
| 208       | Lewisham                              |               |
|           | Orpington                             |               |
| 336       | Catford Bridge                        | <b>0</b>      |
|           | Locksbottom                           | 00            |
| R3        | Orpington                             | R S H&R2 H&R3 |
|           | Princess Royal<br>University Hospital | H&RI H&R3     |
| R7        | Chelsfield                            | PORS          |
|           | Chislehurst                           | BGB           |

#### Night buses

| Bus route | Towards          | Bus stops |
|-----------|------------------|-----------|
| N199      | St. Mary Cray    |           |
|           | Trafalgar Square |           |

## Key

| 208        | Day buses in black                                    |
|------------|-------------------------------------------------------|
| N199       | Night buses in blue                                   |
| ÷          | Connections with London Underground                   |
| Ð          | Connections with London Overground                    |
| ₹          | Connections with National Rail                        |
| DLR        | Connections with DLR                                  |
| <u>ج</u>   | Connections with river boats                          |
| <b>⊚ ⊖</b> | Tube station with 24-hour service Friday and          |
|            | Saturday nights                                       |
| H&R        | Route R3 operates as hail and ride on the sections of |
|            | roads marked H&R on the map. Buses stop at any        |
|            | safe point along the road. There are no bus stops at  |
|            | these locations, but please indicate clearly to the   |
|            | driver when you wish to board or alight.              |
|            |                                                       |