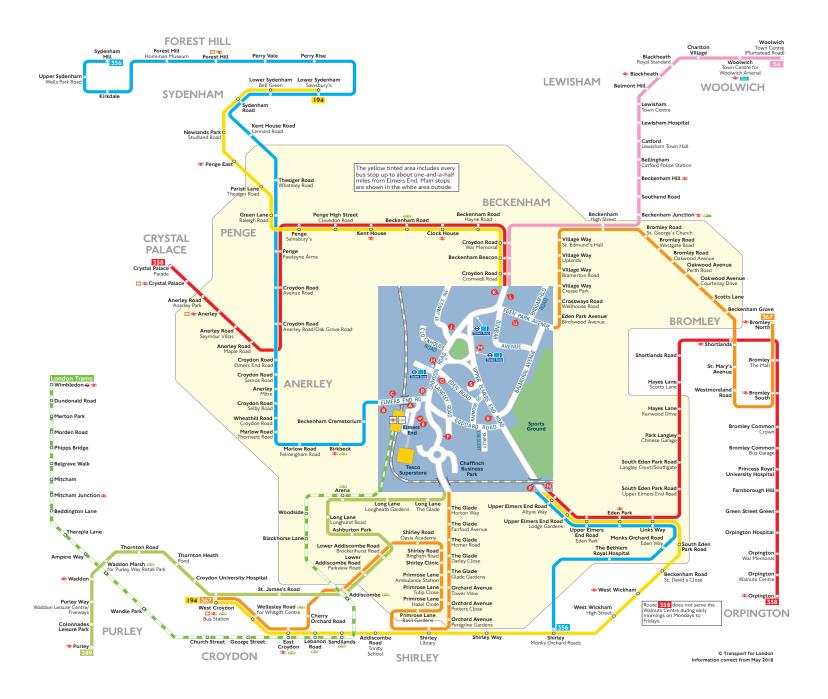

# Buses and trams from Elmers End

### Route finder

| Bus route | Towards        | Bus stops    |
|-----------|----------------|--------------|
| 54        | Woolwich       | <b>A O (</b> |
| 194       | Croydon        | <b>0 0 0</b> |
|           | Lower Sydenham | 00000        |
| 289       | Purley         | <b>A G</b>   |
| 356       | Shirley        | <b>@000</b>  |
|           | Upper Sydenham | BGPRS        |
| 358       | Crystal Palace | 00000        |
|           | Orpington      | 000          |
| 367       | Bromley        | 30           |
|           | Croydon        | <b>60</b>    |

#### Trams

| Towards     | Tram stop |  |
|-------------|-----------|--|
| Croydon     | Tram stop |  |
| Wimbledon + | Tram stop |  |

### Key

| 0    | Connections with London Underground        |
|------|--------------------------------------------|
| 0    | Connections with London Overground         |
| ₹    | Connections with National Rail             |
| DLR  | Connections with DLR                       |
| nda. | Connections with London Trams              |
| +    | Mondays to Saturdays except early mornings |
|      | and evenings                               |