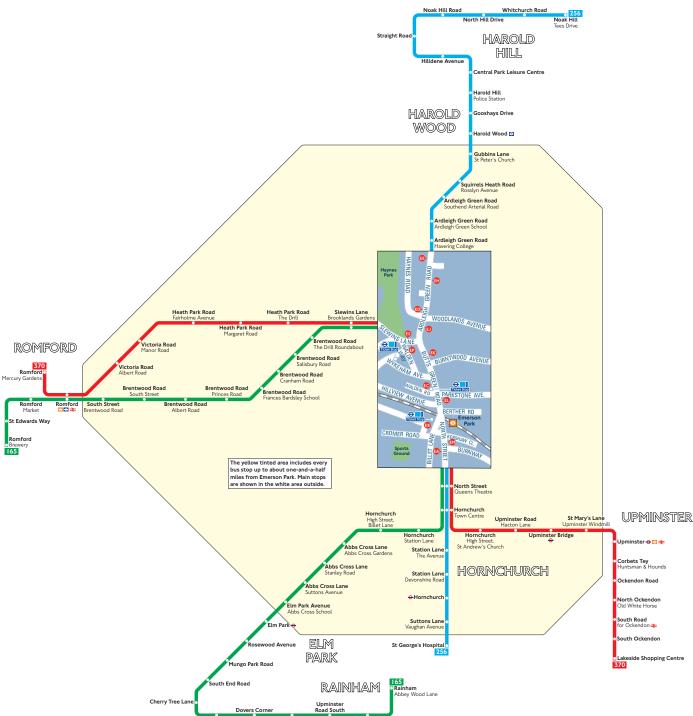

## **Buses from Emerson Park**

## Key

- Onnections with London Underground
- Connections with London Overground
- Connections with TfL Rail
- Connections with National Rail

## Route finder

| Bus route | Towards                  | Bus stops                  |
|-----------|--------------------------|----------------------------|
| 165       | Rainham                  | <b>ES ED ED</b>            |
|           | Romford                  | <b>EA EB EG EP</b>         |
| 256       | Noak Hill                | <b>(A)</b> (B) (C) (D) (D) |
|           | St. George's Hospital    | <b>61) 62) 63) 63)</b>     |
| 370       | Lakeside Shopping Centre | <b>₿ 🗈 🗈 </b>              |
|           | Romford                  | <b>(A)</b> (B) (C) (D)     |