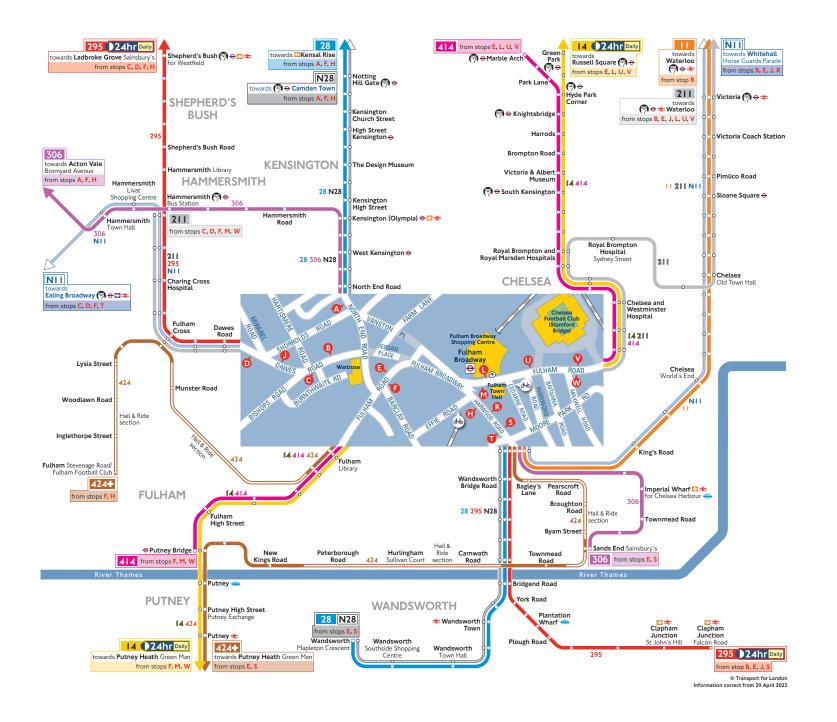

## **Buses from Fulham Broadway**

## How to use this map

- Find your destination on the map
- See the coloured lines on the map for the bus routes that go to your destination
- Check the map (at the end of each coloured
- line) for the bus stops to catch your bus from

A

θ

1 2 3 4 5 6

- Use the central map to find the nearest bus stop for your route
- Look for the bus stop letters at the top of the stop (see example for stop **A** to the right)

## ← Connections with London Underground ⊡ Connections with London Overground ⊡ Connections with Elizabeth line ← Connections with National Rail

 ←
 Connections with National Rail

 DUR
 Connections with DLR

 ←
 Connections with river boats

 ☆
 Cycle hire docking station

 Tube station with 24-hour service Friday and Saturday nights
 Saturday sexcept evenings