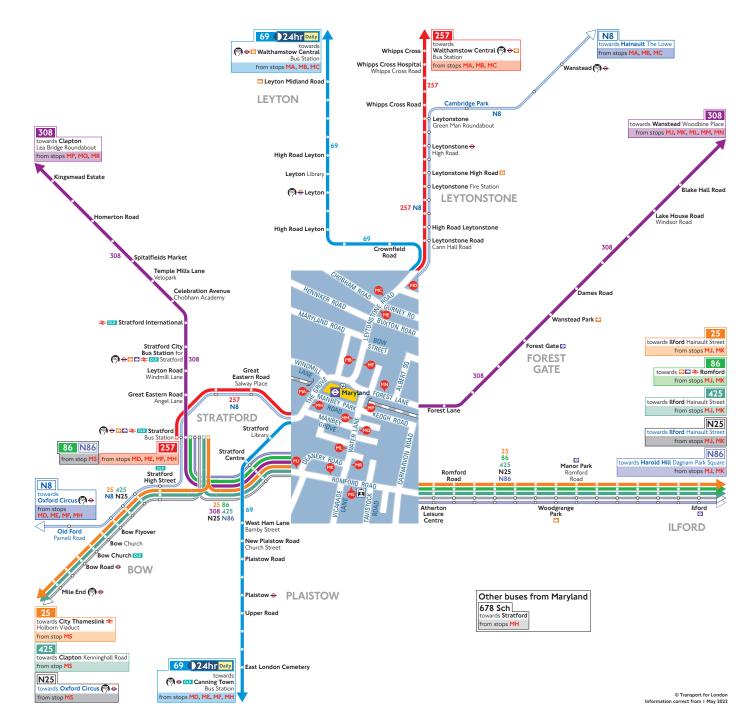

## **Buses from Maryland**

## How to use this map

- Find your destination on the map
- See the coloured lines on the map for the
- bus routes that go to your destination
- · Check the map (at the end of each coloured
- line) for the bus stops to catch your bus from
- Use the central map to find the nearest bus stop for your route

A

θ

1 2 3

• Look for the bus stop letters at the top of the stop (see example for stop A to the right)