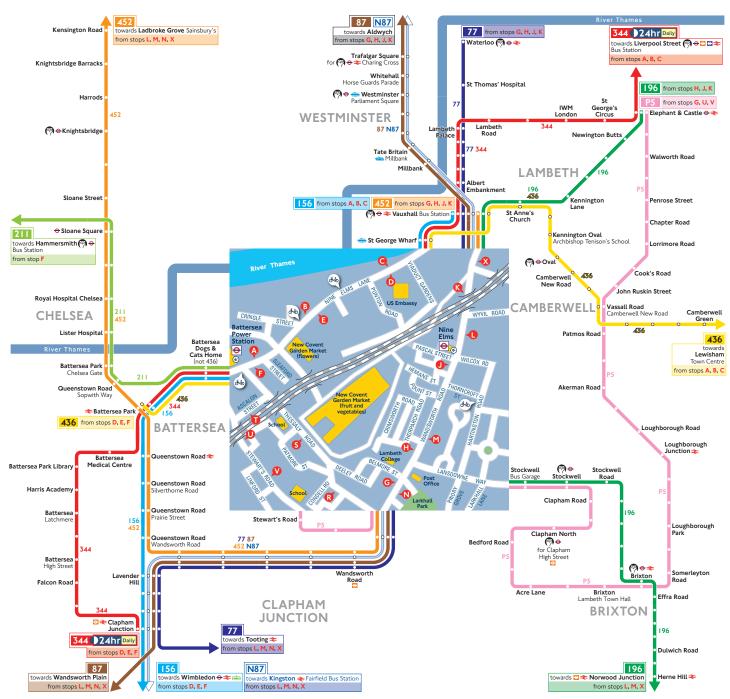

## Buses from Nine Elms and New Covent Garden Market

## How to use this map

- Find your destination on the map or in the Destination finder
- · See the coloured lines on the map and numbers in the Destination finder for the bus routes that go to your destination
- Check the Destination finder and map (at the end of each coloured line) for the bus stops to catch your bus from
- Use the central map to find the nearest bus stop for your route
- · Look for the bus stop letters at the top of the stop (see example for stop A to the right)

## Key

| 0                | Connections with London Underground         |
|------------------|---------------------------------------------|
| 0                | Connections with London Overground          |
| 0                | Connections with Elizabeth line             |
| ₹                | Connections with National Rail              |
| DLR              | Connections with DLR                        |
| orion            | Connections with London Trams               |
|                  | Connections with river boats                |
| ₫⁄-              | Cycle hire docking station                  |
| <b>(%) → (3)</b> | Tube/London Overground station with 24-hour |
|                  | service Friday and Saturday nights          |