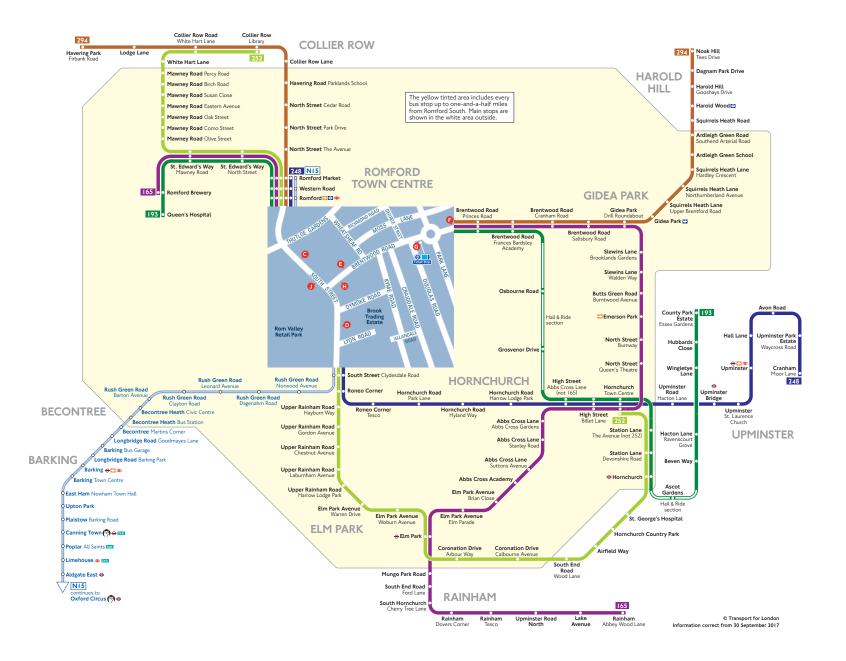

# **Buses from Romford South**

### Route finder

| Destination | Towards            | Bus stops     |
|-------------|--------------------|---------------|
| 165         | Rainham            | <b>9 9 9</b>  |
|             | Romford Brewery    | <b>G () 0</b> |
| 193         | County Park Estate | <b>000</b>    |
|             | Queen's Hospital   | <b>G () 0</b> |
| 248         | Cranham            | 00            |
|             | Romford Market     | •             |
| 252         | Collier Row        | 0             |
|             | Hornchurch         | <b>0 0</b>    |
| 294         | Havering Park      | <b>G () 0</b> |
|             | Noak Hill          | 988           |

#### Night buses

| Destination | Towards        | Bus stops  |
|-------------|----------------|------------|
| N15         | Oxford Circus  | <b>9 0</b> |
|             | Romford Market | 0          |

#### Other buses

| Bus route | Towards         | Bus stops     |
|-----------|-----------------|---------------|
| 648 Sch   | Cranham         | <b>9 0</b>    |
|           | Romford Market  | 0             |
| 674 Sch   | Harold Hill     | <b>000</b>    |
|           | Romford Station | <b>G () 0</b> |

### Key

| 165   | Day buses in black                                              |
|-------|-----------------------------------------------------------------|
| N15   | Night buses in blue                                             |
| 0     | Connections with London Underground                             |
| 0     | Connections with London Overground                              |
| 0     | Connections with TfL Rail                                       |
| ₹     | Connections with National Rail                                  |
| DLR   | Connections with DLR                                            |
| Sch   | School journeys                                                 |
| (%) ↔ | Tube station with 24-hour service Friday and<br>Saturday nights |