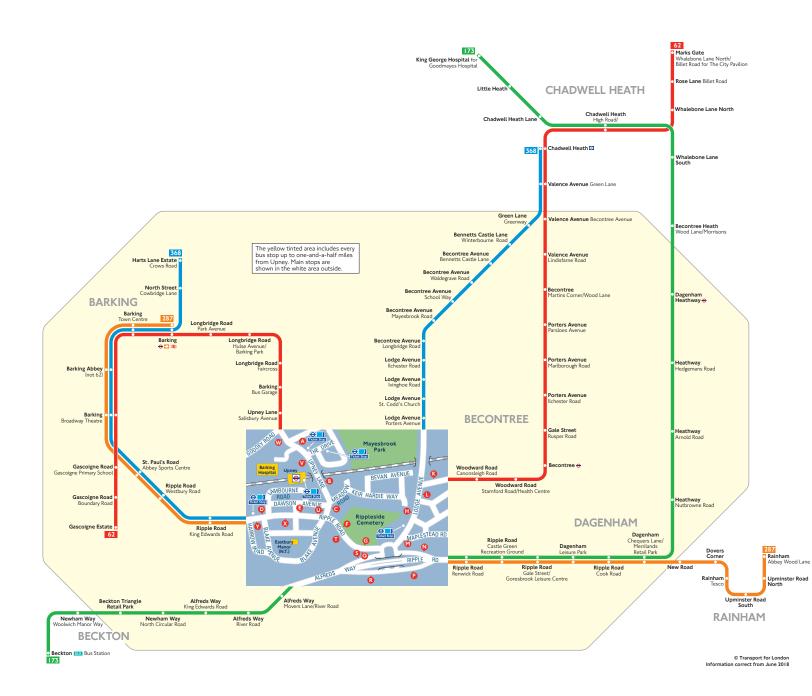

# **Buses from Upney**

### **Route finder**

| Bus route | Towards           | Bus stops  |
|-----------|-------------------|------------|
| 62        | Gascoigne Estate  |            |
|           | Marks Gate        |            |
| 173       | Beckton           | PR         |
|           | King George       | <b>N</b> S |
|           | Hospital          |            |
| 287       | Barking           | 00000      |
|           | Rainham           | 00000      |
|           | Abbey Wood Lane   |            |
| 368       | Chadwell Heath    | 00000      |
|           | Harts Lane Estate |            |

#### Other buses

| Bus route | Towards       | Bus stops |
|-----------|---------------|-----------|
| 673 Sch   | Beckton       | PR        |
| 687 Sch   | Barking       | 00000     |
|           | Dagenham Park | DBBBG     |
|           | School        |           |

### Key

| ↔   | Connections with London Underground |
|-----|-------------------------------------|
| Ð   | Connections with London Overground  |
| Ð   | Connections with TfL Rail           |
| ₹   | Connections with National Rail      |
| DLR | Connections with DLR                |
| Sch | School journeys                     |